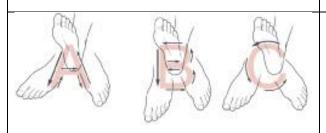

## **ROM Ankle Alphabet**

- Slowly move foot, spelling the alphabet.
- DO NOT let hip or knee move.
- Perform A Z three (3) times a day.