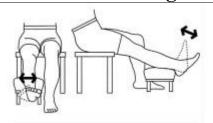

## **ROM 4 Way**

- Push your ankle down, up, in then out drawing a cross in the air using your ankle.
- All 4 motions equals 1 cross exercise.
- Perform 30 crosses exercises 3 times daily.