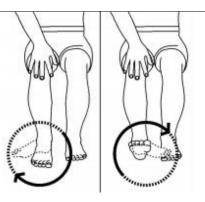

## **ROM Ankle Circumferential**

- Sit with knee bent.
- Move foot in circles clockwise 30 times
- Move foot in circles counterclockwise 30 times.
- Be sure leg or knee DO NOT move, insure motion occurs at ankle.
- Perform 60 circles exercises 3 times daily.